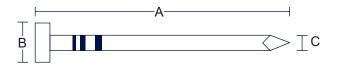

PN70-ST (sequential) / PN70-CT (contact)

| FASTENER SPECS   |                           |
|------------------|---------------------------|
| Туре             | 15° Wire Collated Nails   |
| Loading Capacity | 225~300                   |
| A                | 45~70mm (1-3/4"~2-3/4")   |
| В                | 5.7~7.2mm (0.224"~0.283") |
| С                | 2.3~2.9mm (0.092"~0.113") |