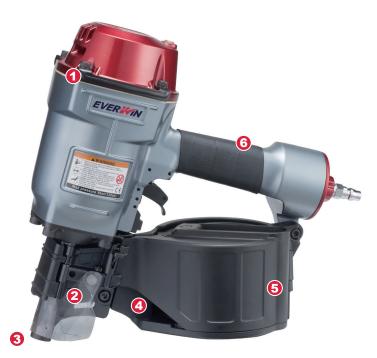

## **TOOL FEATURES**

- 1. Body protector on durable streamline frame.
- 2. Dust cover blocks nails or wire chips.
- Durable nose and anti-abrasive driver provides extended tool life.
- 4. Metal nail tray with industry leading durability.
- 5. Tough nylon, fast and easy loading magazine.
- 6. Cushioned rubber grip and ergonomic frame provides comfort and balance.
- · High speed operation, 15 cycles/second.
- · Fast and powerful for heavy duty applications.
- · Optional heavy duty depth adjustment.
- · Two trigger options available :